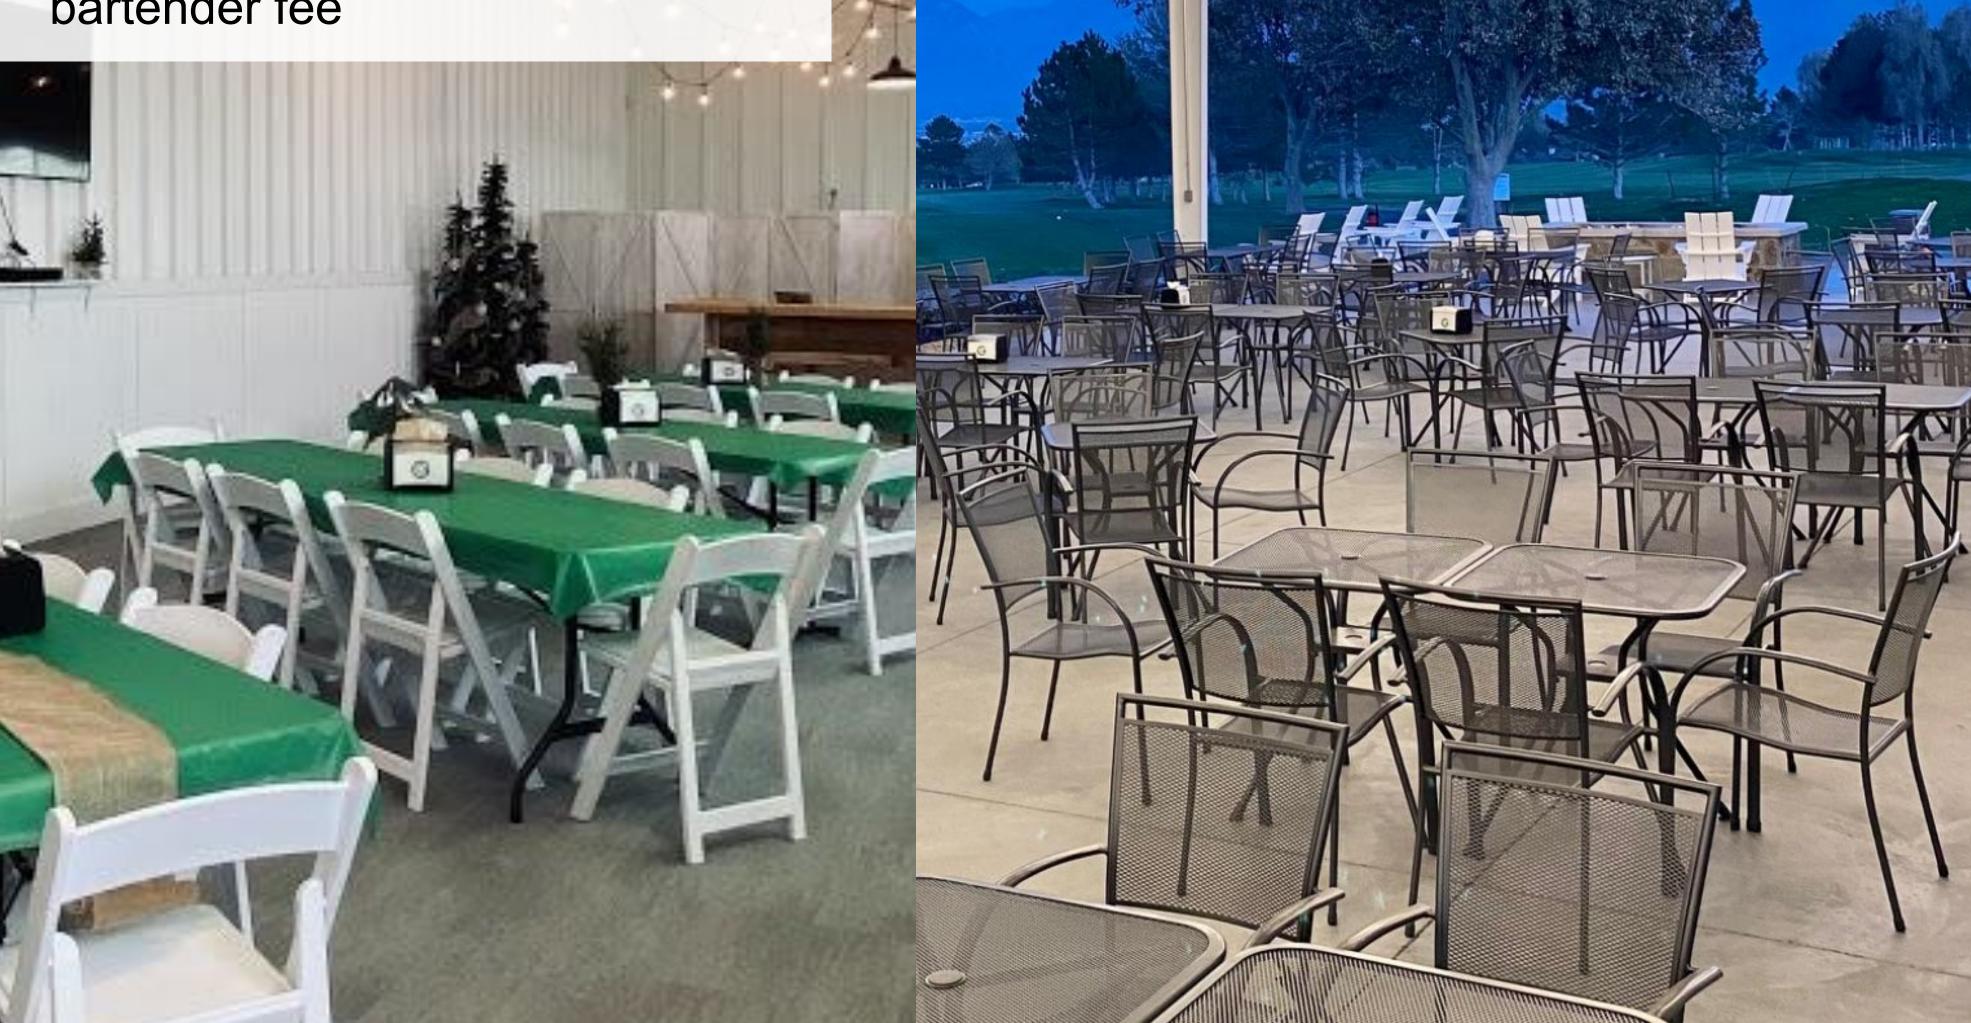

## Conference Room \$300/first 2 hours

**INCLUDED IN PRICE** 

- Full use of conference room
- Table coverings
- One fountain soda per guest (up to 30 guests, then \$1 for each additional guest)
- One sheet cake (serves 30-35 people)
- Television
- Beer on tap upon request, served at \$6/beer plus \$20/hour additional bartender fee

- people)

## Outdoor \$300/first 2 hours

**INCLUDED IN PRICE** • Full use of patio • Table coverings • One fountain soda per guest (up to 30 guests, then \$1 for each additional guest) • One sheet cake (serves 30-35 • Two TV's + Sound System • Stunning mountain views

• Beer on tap upon request, served at \$6/beer plus \$20/hour additional bartender fee